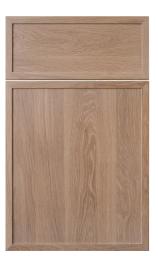

### Doors

Bergman 5-Piece Drawer Front Shown in Maple, Gray Wolf

Coppes Slab Door/Drawer Front Shown in Hickory, Zion

Fenton Slab Drawer Front Shown in Alder, Eucalyptus

Boyd 5-Piece Drawer Front Shown in Walnut, Landmark

Delton Decorative Slab Door/Drawer Front Shown in Walnut, Wrangler

Ford Slab Drawer Front Shown in Quarter Sawn White Oak, Natural Shown in Cherry, Thoroughbred

Cannon 5-Piece Drawer Front Shown in Natural Maple