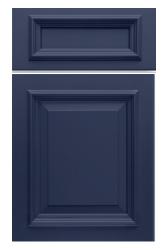

Sinatra 5-Piece Drawer Front Shown in Maple, Oasis

Studebaker 5-Piece Drawer Front Shown in Paint, Ash

Warner 5-Piece Drawer Front Shown in Wanlut, Natural

Williams 5-Piece Drawer Front Shown in Paint, Hale Navy