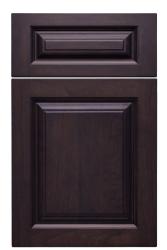

### Doors

Bergman 5-Piece Drawer Front Shown in Maple, Gray Wolf

Coppes Slab Door/Drawer Front Shown in Hickory, Zion

Fenton Slab Drawer Front Shown in Alder, Eucalyptus

Boyd 5-Piece Drawer Front Shown in Walnut, Landmark