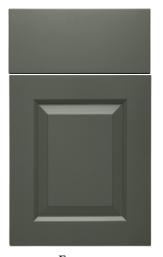

### Doors

Bergman 5-Piece Drawer Front Shown in Maple, Gray Wolf

Coppes Slab Door/Drawer Front Shown in Hickory, Zion

Fenton Slab Drawer Front Shown in Alder, Eucalyptus

Boyd 5-Piece Drawer Front Shown in Walnut, Landmark