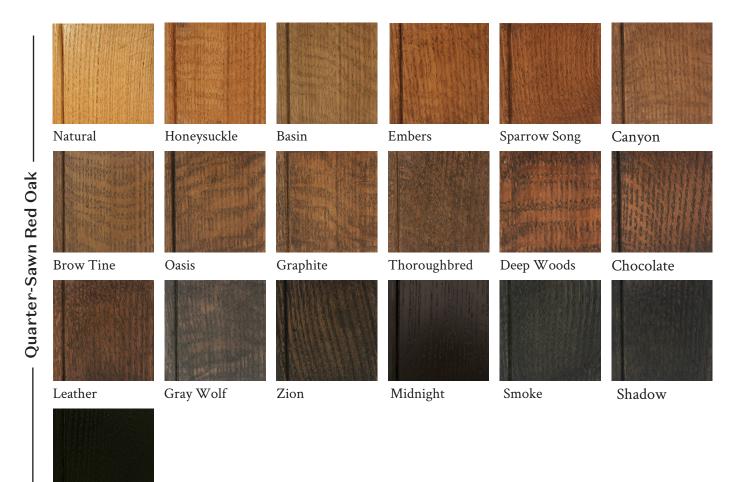

## Stain

Our hand applied stain palette offers beautiful options that will enhance the richness and natural characteristics of the grain and wood species. Surfaces are sanded by our finish artisans to absorb the stain evenly. The stain is wiped by hand to a transparent color, emphasizing the characteristic of the grain and wood. Our varnish sealer and topcoat protect the finish and give it a lustrous sheen.

|             | Natural     | Thoroughbred | Basin     | Dune      | Embers    | Homestead |
|-------------|-------------|--------------|-----------|-----------|-----------|-----------|
| ý           |             |              |           |           |           |           |
| Cherry      | Honeysuckle | Sparrow Song | Light Fog | Gray Rock | Sandstone | Brow Tine |
| Ch Ch       |             |              |           |           |           |           |
|             | Graphite    | Canyon       | Zion      | Smoke     | Gray Wolf | Chocolate |
|             |             |              |           |           |           |           |
|             | Leather     | Deep Woods   | Shadow    | Charcoal  | Midnight  | Eclipse   |
|             |             |              |           |           |           |           |
|             | Natural     | Brow Tine    | Dune      | Graphite  | Canyon    | Embers    |
| - Hickory - |             |              |           |           |           |           |
|             | Basin       | Thoroughbred | Leather   | Oasis     | Light Fog | Zion      |
|             | Gray Wolf   | Deep Woods   | Chocolate | Midnight  | Charcoal  |           |