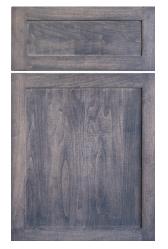

## Stain

Our hand applied stain palette offers beautiful options that will enhance the richness and natural characteristics of the grain and wood species. Surfaces are sanded by our finish artisans to absorb the stain evenly. The stain is wiped by hand to a transparent color, emphasizing the characteristic of the grain and wood. Our varnish sealer and topcoat protect the finish and give it a lustrous sheen.

|             | Natural     | Thoroughbred | Basin     | Dune      | Embers    | Homestead |
|-------------|-------------|--------------|-----------|-----------|-----------|-----------|
| ý           |             |              |           |           |           |           |
| Cherry      | Honeysuckle | Sparrow Song | Light Fog | Gray Rock | Sandstone | Brow Tine |
| Ch Ch       |             |              |           |           |           |           |
|             | Graphite    | Canyon       | Zion      | Smoke     | Gray Wolf | Chocolate |
|             |             |              |           |           |           |           |
|             | Leather     | Deep Woods   | Shadow    | Charcoal  | Midnight  | Eclipse   |
|             |             |              |           |           |           |           |
|             | Natural     | Brow Tine    | Dune      | Graphite  | Canyon    | Embers    |
| - Hickory - |             |              |           |           |           |           |
|             | Basin       | Thoroughbred | Leather   | Oasis     | Light Fog | Zion      |
|             | Gray Wolf   | Deep Woods   | Chocolate | Midnight  | Charcoal  |           |