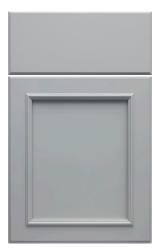

Wilson 5-Piece Drawer Front Shown in Paint, Gray Wisp

Zook 5-Piece Drawer Front Shown in Maple, Gray Rock