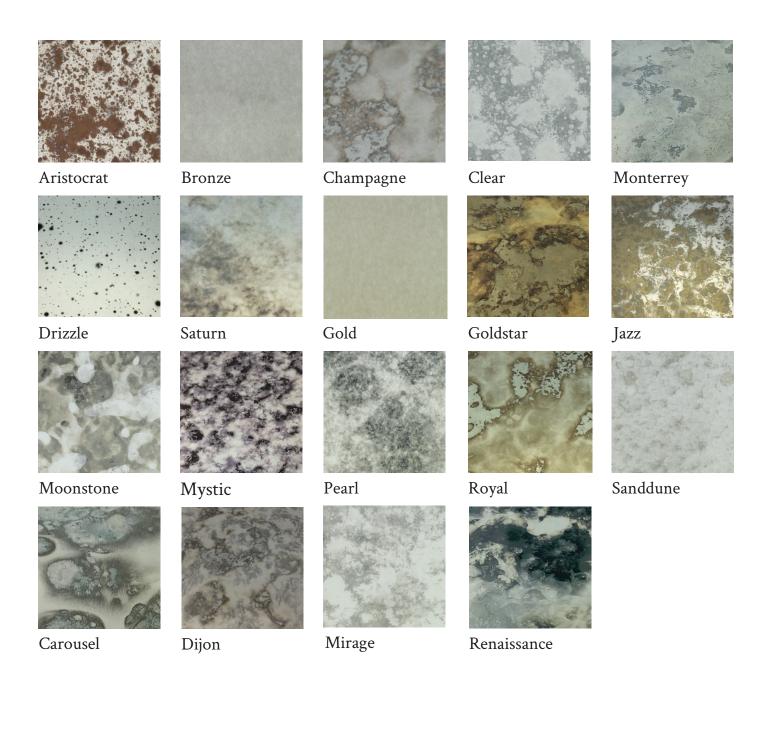

### Mirrors

We offer nineteen antique mirror options for a distinguished look. From cold, complicated patterns to warm, subtle tones such as Gold or Saturn. Samples are available upon request.

Coppes Napanee Cabinet Co. 2024