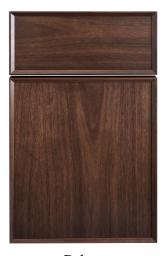

### Doors

Bergman 5-Piece Drawer Front Shown in Maple, Gray Wolf

Coppes Slab Door/Drawer Front Shown in Hickory, Zion

Fenton Slab Drawer Front Shown in Alder, Eucalyptus

Boyd 5-Piece Drawer Front Shown in Walnut, Landmark

Delton Decorative Slab Door/Drawer Front Shown in Walnut, Wrangler

Ford Slab Drawer Front Shown in Quarter Sawn White Oak, Natural Shown in Cherry, Thoroughbred

Cannon 5-Piece Drawer Front Shown in Natural Maple