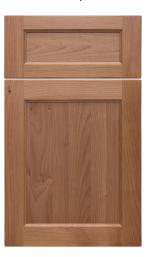

### Doors

Bergman 5-Piece Drawer Front Shown in Maple, Gray Wolf

Coppes Slab Door/Drawer Front Shown in Hickory, Zion

Fenton Slab Drawer Front Shown in Alder, Eucalyptus

Boyd 5-Piece Drawer Front Shown in Walnut, Landmark