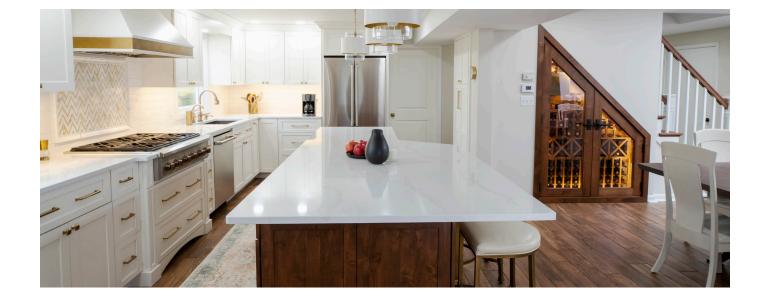

iece Drawer Front Shown in Paint, Sandy Beach



Lockwood 5-Piece Drawer Front Shown in Rift White Oak, Fawn



McClary 5-Piece Drawer Front Shown in Maple, Brow Tine



Mellinger 5-Piece Drawer Front Shown in Paint, Decorators White



Mutschler 5-Piece Drawer Front Shown in Paint, Blue Heron



Osborn 5-Piece Drawer Front Shown in Deep Ocean



Presley 5-Piece Drawer Front Shown in Cherry, Shadow



Sanders 5-Piece Drawer Front Shown in Maple, Dark Eclipse



Sinatra 5-Piece Drawer Front Shown in Maple, Oasis



Studebaker 5-Piece Drawer Front Shown in Paint, Ash



Warner 5-Piece Drawer Front Shown in Wanlut, Natural



Williams 5-Piece Drawer Front Shown in Paint, Hale Navy



Wilson 5-Piece Drawer Front Shown in Paint, Gray Wisp



Zook 5-Piece Drawer Front Shown in Maple, Gray Rock



# Paint

We offer an unlimited amount of paint color options. Our standard paint finishes are chosen for their inviting depth of color, crispness, and classic hues. Custom colors are available that can be matched to any shade, chosen from Farrow & Ball, Benjamin Moore, Sherwin Williams or Valspar, using our personal paint match program.

| Snow Caps   | Decorators White | Swan       | White Rose | Porcelain     | Snowfall    |
|-------------|------------------|------------|------------|---------------|-------------|
| Pearl       | Hawk             | Artic Hare | Slate      | Stone         | Sandy Beach |
| Bright Moon | Limestone        | Gravel     | Jade       | Faded Timber  | Overcast    |
| Storm Sky   | Highway          | Ash        | Deep Ocean | Eucalyptus    | Copperhead  |
| S