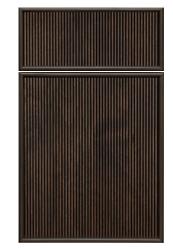

### Doors

Bergman 5-Piece Drawer Front Shown in Maple, Gray Wolf

Coppes Slab Door/Drawer Front Shown in Hickory, Zion

Fenton Slab Drawer Front Shown in Alder, Eucalyptus

Boyd 5-Piece Drawer Front Shown in Walnut, Landmark

Delton Decorative Slab Door/Drawer Front Shown in Walnut, Wrangler

Ford Slab Drawer Front Shown in Quarter Sawn White Oak, Natural Shown in Cherry, Thoroughbred

Cannon 5-Piece Drawer Front Shown in Natural Maple