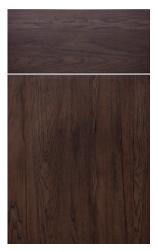

## Stain

Our hand applied stain palette offers beautiful options that will enhance the richness and natural characteristics of the grain and wood species. Surfaces are sanded by our finish artisans to absorb the stain evenly. The stain is wiped by hand to a transparent color, emphasizing the characteristic of the grain and wood. Our varnish sealer and topcoat protect the finish and give it a lustrous sheen.

|             | Natural     | Thoroughbred | Basin     | Dune      | Embers    | Homestead |
|-------------|-------------|--------------|-----------|-----------|-----------|-----------|
| ý           |             |              |           |           |           |           |
| Cherry      | Honeysuckle | Sparrow Song | Light Fog | Gray Rock | Sandstone | Brow Tine |
| Ch Ch       |             |              |           |           |           |           |
|             | Graphite    | Canyon       | Zion      | Smoke     | Gray Wolf | Chocolate |
|             |             |              |           |           |           |           |
|             | Leather     | Deep Woods   | Shadow    | Charcoal  | Midnight  | Eclipse   |
|             |             |              |           |           |           |           |
|             | Natural     | Brow Tine    | Dune      | Graphite  | Canyon    | Embers    |
| - Hickory - |             |              |           |           |           |           |
|             | Basin       | Thoroughbred | Leather   | Oasis     | Light Fog | Zion      |
|             | Gray Wolf   | Deep Woods   | Chocolate | Midnight  | Charcoal  |           |