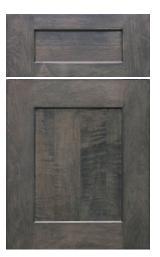

Holland 5-Piece Drawer Front Shown in Hickory, Chocolate

Hoosier 5-Piece Drawer Front Shown in Paint, Steel

Kaysen Decorative Reeded Door/Drawer Front Shown in Alder, Chocolate

Kennedy 5-Piece Drawer Front Shown in Paint, Snowfall