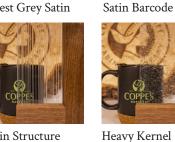

### Satin Streamer

Bamboo

Fine Leaf

Dense White

Palest Grey Satin

### Satin Structure

True Vintage Wire

Fluted

River Ice

Clear Houdini

Solar

Clear Ridghed

Satin Blind