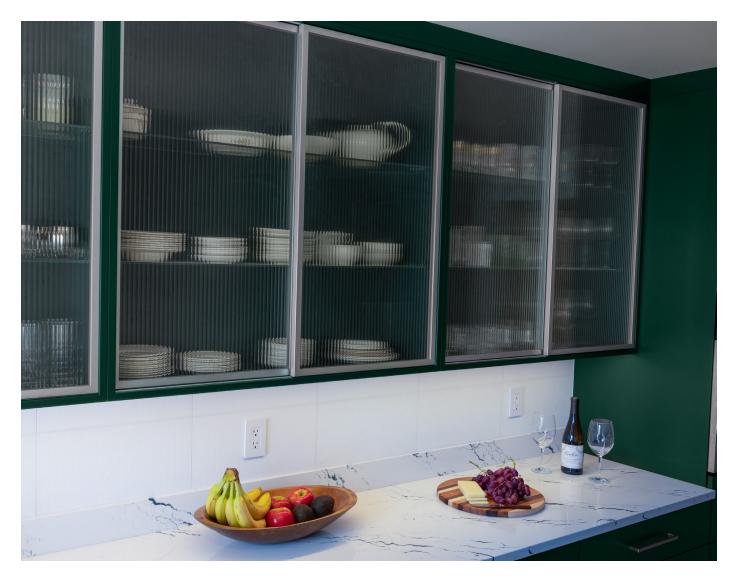

### Glass

We offer various patterns of custom glass for an personal touch on a majority of our doors. Additionally, custom leaded and stained glass options are available. Samples available upon request.