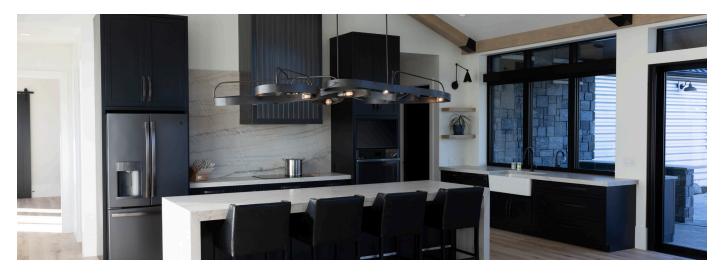

th of color, crispness, and classic hues. Custom colors are available that can be matched to any shade, chosen from Farrow & Ball, Benjamin Moore, Sherwin Williams or Valspar, using our personal paint match program.

| Snow Caps   | Decorators White | Swan       | White Rose | Porcelain     | Snowfall    |
|-------------|------------------|------------|------------|---------------|-------------|
| Pearl       | Hawk             | Artic Hare | Slate      | Stone         | Sandy Beach |
| Bright Moon | Limestone        | Gravel     | Jade       | Faded Timber  | Overcast    |
| Storm Sky   | Highway          | Ash        | Deep Ocean | Eucalyptus    | Copperhead  |
| Steel       | Blue Heron       | Night Sky  | Polar Sky  | Natural Cream | Cyberspace  |

Stapleton Gray

Isle of Pine

Bali



## Stain

Our hand applied stain palette offers beautiful options that will enhance the richness and natural characteristics of the grain and wood species. Surfaces are sanded by our finish artisans to absorb the stain evenly. The stain is wiped by hand to a transparent color, emphasizing the characteristic of the grain and wood. Our varnish sealer and topcoat protect the finish and give it a lustrous sheen.



|             | Natural     | Thoroughbred | Basin     | Dune      | Embers    | Homestead |
|-------------|-------------|--------------|-----------|-----------|-----------|-----------|
| ý           |             |              |           |           |           |           |
| Cherry      | Honeysuckle | Sparrow Song | Light Fog | Gray Rock | Sandstone | Brow Tine |
| Ch Ch