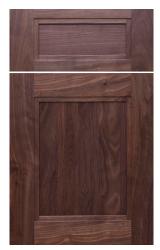

### Doors

Bergman 5-Piece Drawer Front Shown in Maple, Gray Wolf

Coppes Slab Door/Drawer Front Shown in Hickory, Zion

Fenton Slab Drawer Front Shown in Alder, Eucalyptus

Boyd 5-Piece Drawer Front Shown in Walnut, Landmark