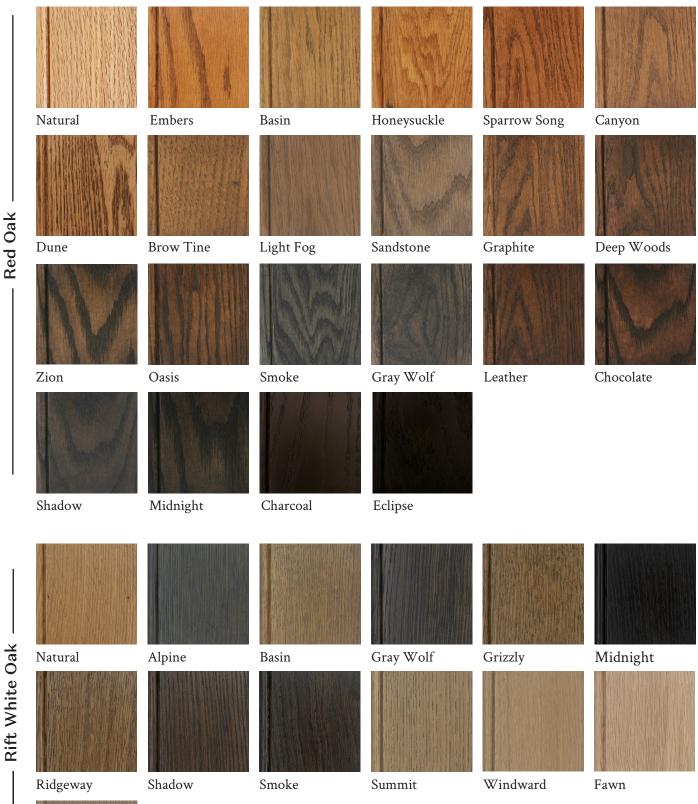

|             | Natural     | Thoroughbred | Basin     | Dune      | Embers    | Homestead |
|-------------|-------------|--------------|-----------|-----------|-----------|-----------|
| ý           |             |              |           |           |           |           |
| Cherry      | Honeysuckle | Sparrow Song | Light Fog | Gray Rock | Sandstone | Brow Tine |
| Ch Ch       |             |              |           |           |           |           |
|             | Graphite    | Canyon       | Zion      | Smoke     | Gray Wolf | Chocolate |
|             |             |              |           |           |           |           |
|             | Leather     | Deep Woods   | Shadow    | Charcoal  | Midnight  | Eclipse   |
|             |             |              |           |           |           |           |
|             | Natural     | Brow Tine    | Dune      | Graphite  | Canyon    | Embers    |
| - Hickory - |             |              |           |           |           |           |
|             | Basin       | Thoroughbred | Leather   | Oasis     | Light Fog | Zion      |
|             | Gray Wolf   | Deep Woods   | Chocolate | Midnight  | Charcoal  |           |

Eclipse

|           | Natural      | Honeysuckle  | Dune       | Homestead | Brow Tine | Light Fog |
|-----------|--------------|--------------|------------|-----------|-----------|-----------|
| — Alder — |              |              |            |           | P         |           |
|           | Sparrow Song | Thoroughbred | Basin      | Smoke     | Chocolate | Leather   |
|           | Zion         | Sandstone    | Deep Woods | Midnight  | Gray Wolf | Eclipse   |