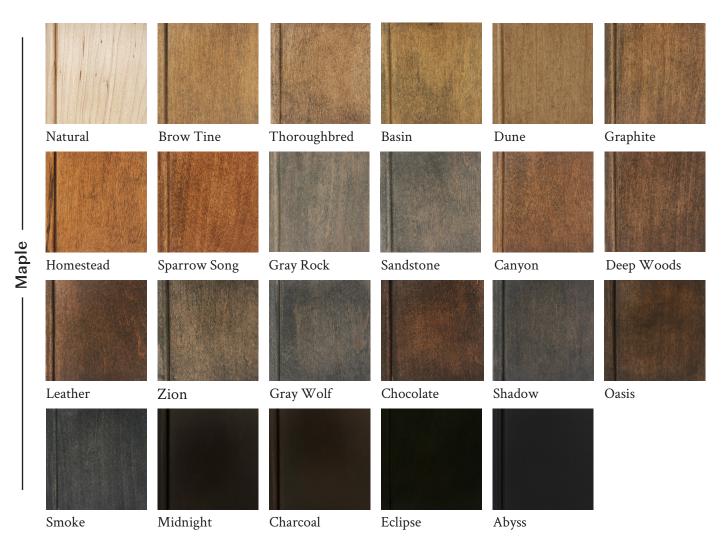

## Stain

Our hand applied stain palette offers beautiful options that will enhance the richness and natural characteristics of the grain and wood species. Surfaces are sanded by our finish artisans to absorb the stain evenly. The stain is wiped by hand to a transparent color, emphasizing the characteristic of the grain and wood. Our varnish sealer and topcoat protect the finish and give it a lustrous sheen.

|             | Natural     | Thoroughbred | Basin     | Dune      | Embers    | Homestead |
|-------------|-------------|--------------|-----------|-----------|-----------|-----------|
| ý           |             |              |           |           |           |           |
| Cherry      | Honeysuckle | Sparrow Song | Light Fog | Gray Rock | Sandstone | Brow Tine |
| Ch Ch       |             |              |           |           |           |           |
|             | Graphite    | Canyon       | Zion      | Smoke     | Gray Wolf | Chocolate |
|             |             |              |           |           |           |           |
|             | Leather     | Deep Woods   | Shadow    | Charcoal  | Midnight  | Eclipse   |
|             |             |              |           |           |           |           |
|             | Natural     | Brow Tine    | Dune      | Graphite  | Canyon    | Embers    |
| - Hickory - |             |              |           |           |           |           |
|             | Basin       | Thoroughbred | Leather   | Oasis     | Light Fog | Zion      |
|             | Gray Wolf   | Deep Woods   | Chocolate | Midnight  | Charcoal  |           |

Eclipse

|           | Natural      | Honeysuckle  | Dune       | Homestead | Brow Tine | Light Fog |
|-----------|--------------|--------------|------------|-----------|-----------|-----------|
| — Alder — |              |              |            |           | P         |           |
|           | Sparrow Song | Thoroughbred | Basin      | Smoke     | Chocolate | Leather   |
|           | Zion         | Sandstone    | Deep Woods | Midnight  | Gray Wolf | Eclipse   |