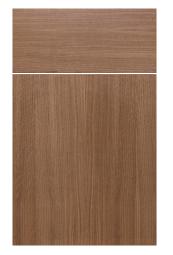

### Doors

Bergman 5-Piece Drawer Front Shown in Maple, Gray Wolf

Coppes Slab Door/Drawer Front Shown in Hickory, Zion

Fenton Slab Drawer Front Shown in Alder, Eucalyptus

Boyd 5-Piece Drawer Front Shown in Walnut, Landmark

Delton Decorative Slab Door/Drawer Front Shown in Walnut, Wrangler

Ford Slab Drawer Front Shown in Quarter Sawn White Oak, Natural Shown in Cherry, Thoroughbred

Cannon 5-Piece Drawer Front Shown in Natural Maple