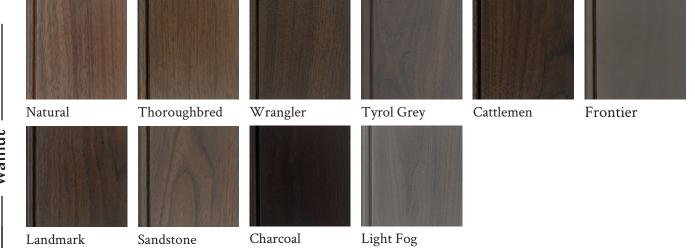

| Midnight  | Charcoal  |           |



Eclipse

|           | Natural      | Honeysuckle  | Dune       | Homestead | Brow Tine | Light Fog |
|-----------|--------------|--------------|------------|-----------|-----------|-----------|
| — Alder — |              |              |            |           | P         |           |
|           | Sparrow Song | Thoroughbred | Basin      | Smoke     | Chocolate | Leather   |
|           | Zion         | Sandstone    | Deep Woods | Midnight  | Gray Wolf | Eclipse   |



Rift White Oak



Frost

| Natural  | Alpine | Frost | Gray Wolf | Grizzly  | Midnight |
|----------|--------|-------|-----------|----------|----------|
|          |        |       |           |          |          |
| Ridgeway | Shadow | Smoke | Summit    | Windward |          |



Walnut –

### Glass

We offer various patterns of custom glass for an personal touch on a majority of our doors. Additionally, custom leaded and stained glass options are available. Samples available upon request.



Clear Ice Fern



Clear Blocks



Lozenge

Swirl



Clear Kernal



Corduroy



Melody



Tree Bark



Full Restoration



Satin Fibers



Fine Etch. Pinstripe



Satin Gossamer



Clear Text. Bubble



Etch



Pinstripe



Wave



Soft Etch



### Satin Streamer



Bamboo



Fine Leaf





Dense White



Palest Grey Satin



### Satin Structure



True Vintage Wire

Fluted

River Ice

Clear Houdini









Solar



Clear Ridghed



Satin Blind



Beaded











Clear Foam







White Dappled

Mirror



Clear Reamy









### Mirrors

We offer nineteen antique mirror