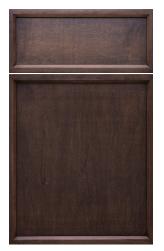

## Stain

Our hand applied stain palette offers beautiful options that will enhance the richness and natural characteristics of the grain and wood species. Surfaces are sanded by our finish artisans to absorb the stain evenly. The stain is wiped by hand to a transparent color, emphasizing the characteristic of the grain and wood. Our varnish sealer and topcoat protect the finish and give it a lustrous sheen.