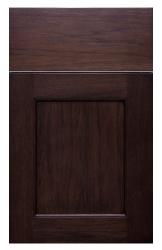

Delton Decorative Slab Door/Drawer Front Shown in Walnut, Wrangler

Ford Slab Drawer Front Shown in Quarter Sawn White Oak, Natural Shown in Cherry, Thoroughbred

Cannon 5-Piece Drawer Front Shown in Natural Maple