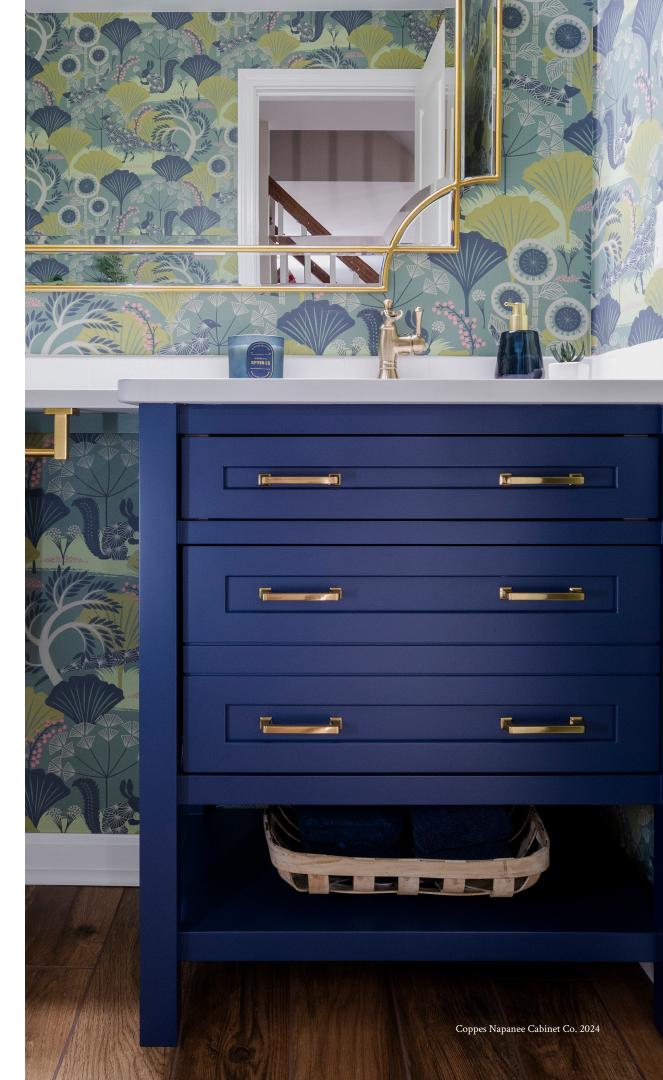

Sinatra 5-Piece Drawer Front Shown in Maple, Oasis

Studebaker 5-Piece Drawer Front Shown in Paint, Ash

Warner 5-Piece Drawer Front Shown in Wanlut, Natural

Williams 5-Piece Drawer Front Shown in Paint, Hale Navy