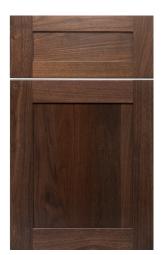

### Doors

Bergman 5-Piece Drawer Front Shown in Maple, Gray Wolf

Coppes Slab Door/Drawer Front Shown in Hickory, Zion

Fenton Slab Drawer Front Shown in Alder, Eucalyptus

Boyd 5-Piece Drawer Front Shown in Walnut, Landmark

Delton Decorative Slab Door/Drawer Front Shown in Walnut, Wrangler

Ford Slab Drawer Front Shown in Quarter Sawn White Oak, Natural Shown in Cherry, Thoroughbred

Cannon 5-Piece Drawer Front Shown in Natural Maple